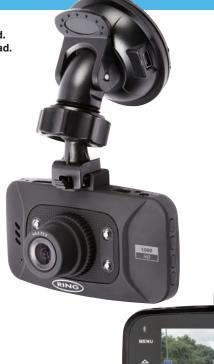

# Dash Camera with 2.7" Screen

Dash camera with large 2.7" screen, to capture action on the road. The 120° degree lens and large screen give a wide view of the road. 1080HD resolution provides clear video footage.

2.7 Display size

Shock sensor

• 120° degree lens

For wide view of the road

## • Large 2.7" screen