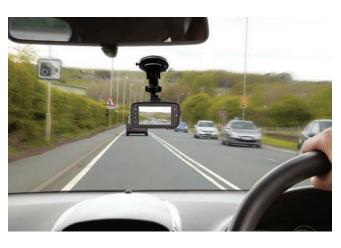

# Dash Camera with 2.7" Screen

Dash camera with large 2.7" screen, to capture action on the road. The 120° degree lens and large screen give a wide view of the road. 1080HD resolution provides clear video footage.

2.7 Display size

Shock sensor

• 120° degree lens

For wide view of the road