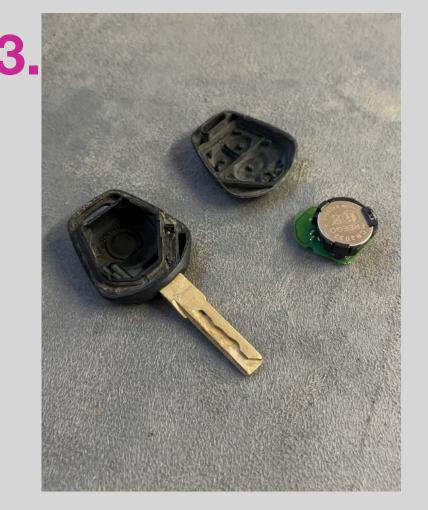

5

Opening Old Key
Start by opening the lid
of the OEM key from
the key loop end

Remove PCB Board
Once open, carefully
remove the PCB board
and battery assembly

Remove Key Blade
Pull the slider back and
draw the key blade from
the housing