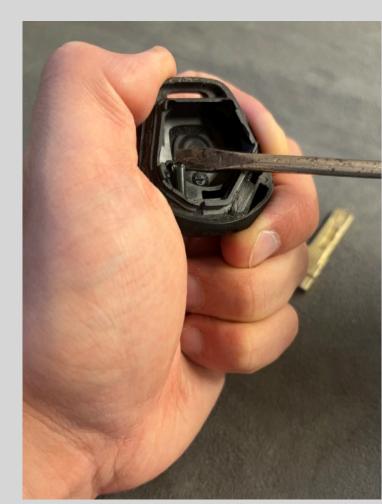

Remove Pill
With the screw driver,
carefully lift the pill from
the recess. This part is
fragile, handle with care

New Key Case
Removing all
packaging, your new
key kit will come in 2
halves with BDP crest