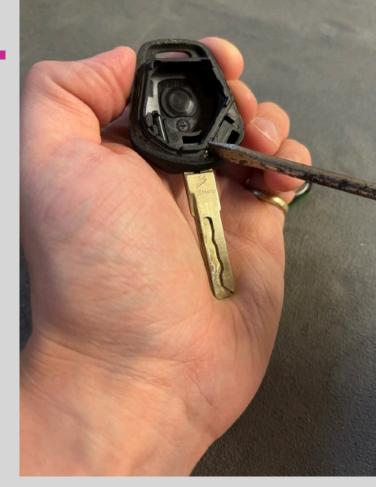

Remove Pill
With the screw driver,
carefully lift the pill from
the recess. This part is
fragile, handle with care

New Key Case
Removing all
packaging, your new
key kit will come in 2
halves with BDP crest