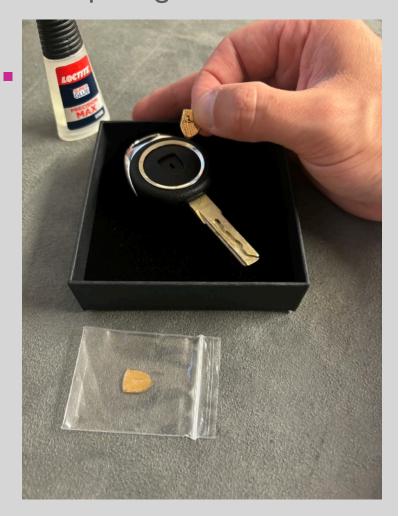

Complete the Kit
Using a small dab of
adhesive in the recess
or 3M tape, fit your
chosen crest.

**OEM** Key Badges available here:

**Suncoast Parts HERE** 

Design911 HERE

Keep this instruction set for a 1 year warranty on plastic components.