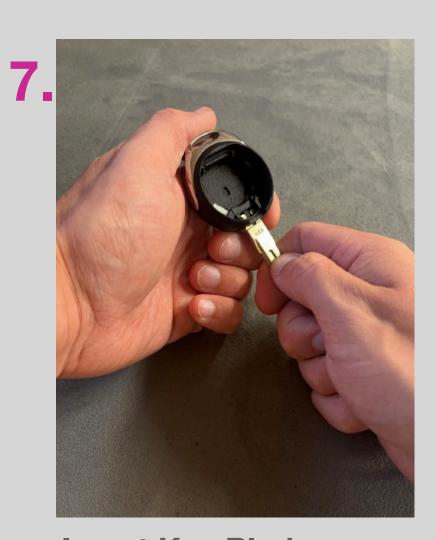

Insert Key Blade
Insert the key blade into
the opening at the front
of the key. Ensure the
key is fitted all the way.

Lock Key
Using the screw driver,
push the white pin
towards the key blade,
locking it in place