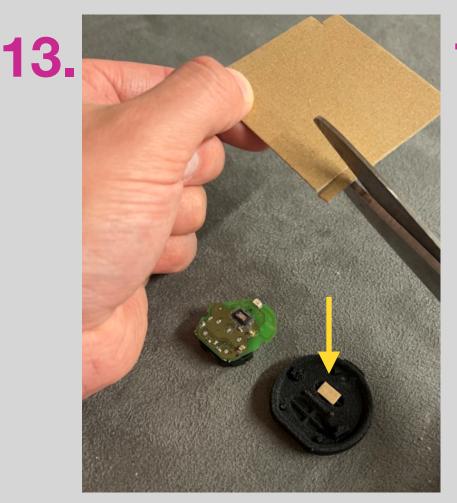

**12.** 

Button Test
Test the buttons to
ensure good contact with
the PCB (not doughy)
and the LED lights up

'Doughy' Buttons
Adding a thin layer of card to the back of the buttons can improve button contact