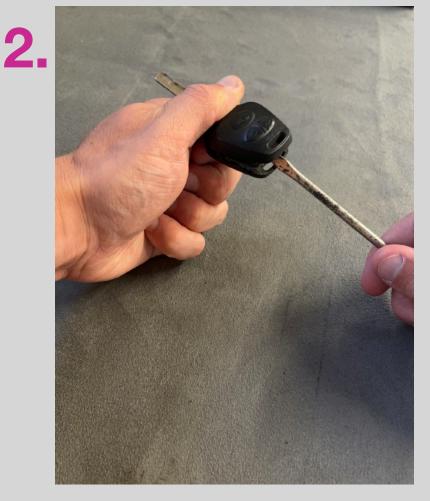

5

Opening Old Key
Start by opening the lid
of the OEM key from
the key loop end

Remove PCB Board
Once open, carefully
remove the PCB board
and battery assembly

Remove Key Blade
Pull the slider back and
draw the key blade from
the housing