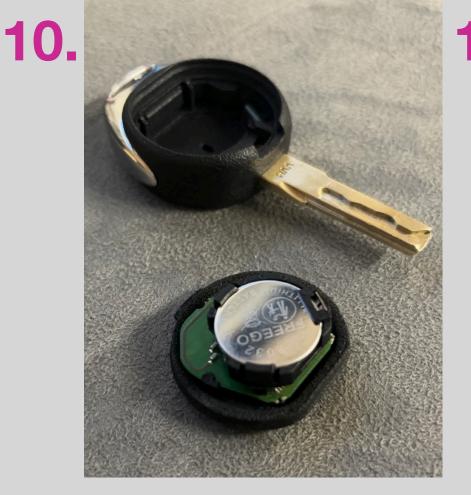

5

Opening Old Key
Start by opening the lid
of the OEM key from
the key loop end

Remove PCB Board
Once open, carefully
remove the PCB board
and battery assembly

Remove Key Blade
Pull the slider back and
draw the key blade from
the housing