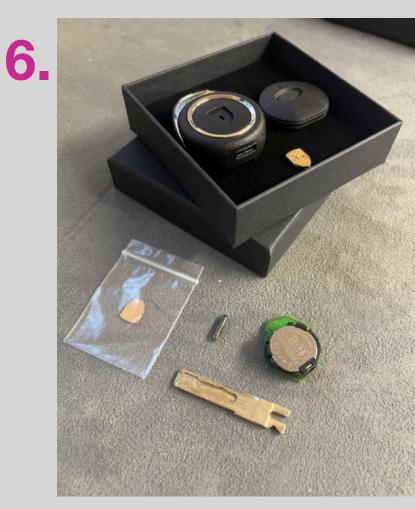

Remove Pill
With the screw driver,
carefully lift the pill from
the recess. This part is
fragile, handle with care

New Key Case
Removing all
packaging, your new
key kit will come in 2
halves with BDP crest