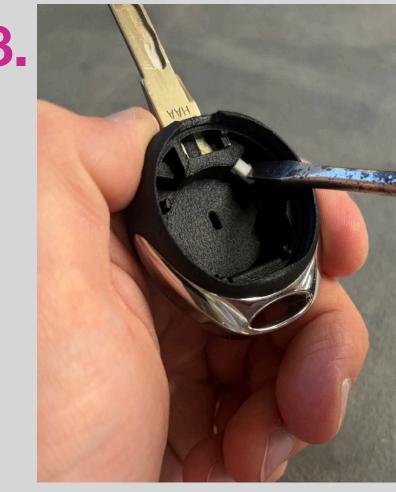

Insert Key Blade
Insert the key blade into
the opening at the front
of the key. Ensure the
key is fitted all the way.

Lock Key
Using the screw driver,
push the white pin
towards the key blade,
locking it in place