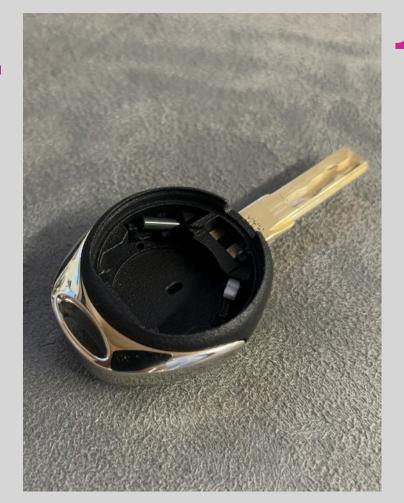

5

Opening Old Key
Start by opening the lid
of the OEM key from
the key loop end

Remove PCB Board
Once open, carefully
remove the PCB board
and battery assembly

Remove Key Blade
Pull the slider back and
draw the key blade from
the housing